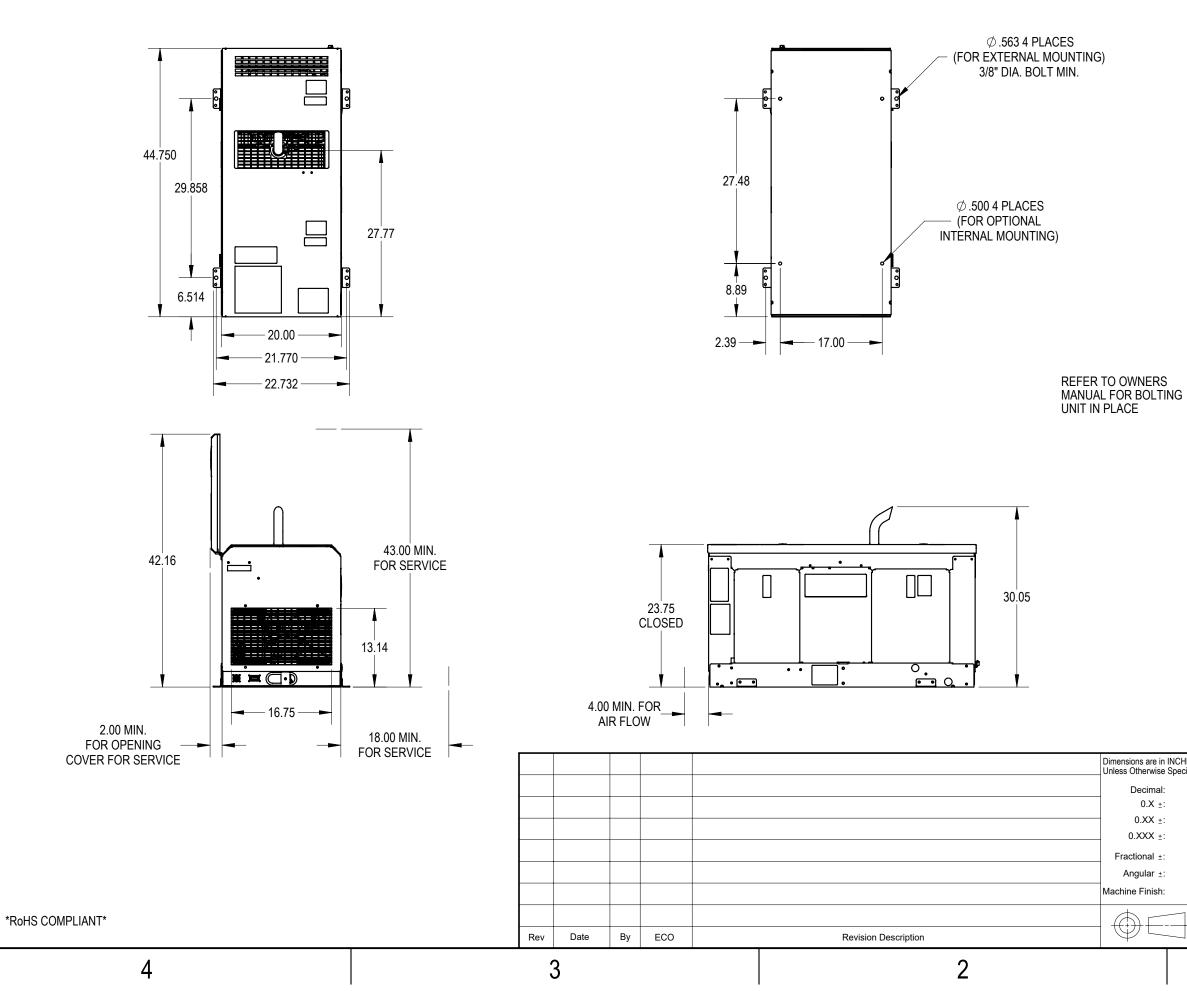

3

2

А

В

|                    | INCHES<br>Specified                 |                                                                                                                                                                                                                                                                                                                                                                                  |                             |      |                     |   |        |
|--------------------|-------------------------------------|----------------------------------------------------------------------------------------------------------------------------------------------------------------------------------------------------------------------------------------------------------------------------------------------------------------------------------------------------------------------------------|-----------------------------|------|---------------------|---|--------|
| cimal:             |                                     | <mark>∕///</mark> Miller <sub>®</sub>                                                                                                                                                                                                                                                                                                                                            |                             |      |                     |   |        |
| 0.X ±:             |                                     |                                                                                                                                                                                                                                                                                                                                                                                  |                             |      |                     |   |        |
| XX ±:              |                                     | MILLER ELECTRIC MFG. LLC, APPLETON, WI. USA An ITW Welding Company                                                                                                                                                                                                                                                                                                               |                             |      |                     |   |        |
| XX <u>+</u> :      | Title: ILLUS, MACHINE LAYOUT 907772 |                                                                                                                                                                                                                                                                                                                                                                                  |                             |      |                     |   |        |
| nal ±:             |                                     |                                                                                                                                                                                                                                                                                                                                                                                  |                             |      |                     |   |        |
|                    |                                     | NOT TO SCALE                                                                                                                                                                                                                                                                                                                                                                     |                             | C    | CONFIDENTIAL SHEET: |   | l of 1 |
| ular ±:<br>Finish: |                                     | © MILLER ELECTRIC MFG. LLC ("MILLER"). THIS DOCUMENTIFILE AND THE INFORMATION CONTAINED THEREIN<br>("MATERIAL") IS MILLER PROPRIETARY AND CONFIDENTIAL INFORMATION AND SHALL NOT BE DUPLICATED OR<br>DISTRIBUTED WITHOUT MILLER'S EXPRESS WRITTEN CONSENT. THIS MATERIAL SHALL BUSED SOLELY FOR THE<br>PURPOSE SET FORTH BY MILLER AND SHALL BE RETURNED TO MILLER UPON REQUEST. |                             |      |                     |   |        |
| _                  | $\neg$                              | Orig. Drn. By:                                                                                                                                                                                                                                                                                                                                                                   | JAJ                         | Size | Drawing No          |   | Rev    |
|                    |                                     | Date:<br>Rev. Appvd. By:<br>Date:                                                                                                                                                                                                                                                                                                                                                | 03/04/19<br>JAJ<br>03/14/19 | В    | 28505               | 3 | Α      |
|                    |                                     |                                                                                                                                                                                                                                                                                                                                                                                  |                             |      | 1                   |   |        |