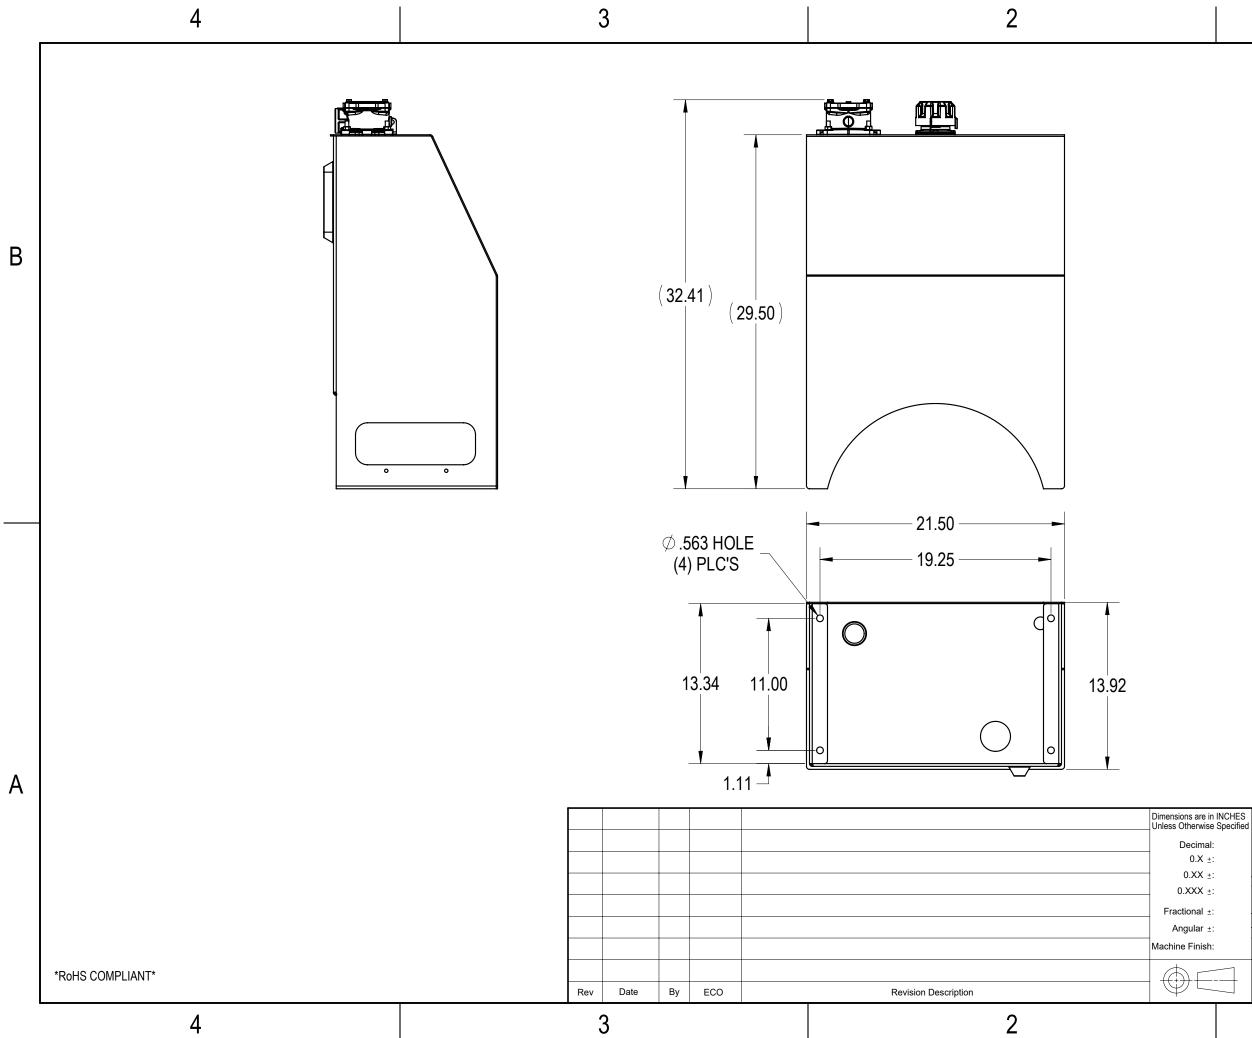

| nerwise S          | Specified | ////Miller®                                                                                                                                                                                                                                                                   |                            |      |                     |  |      |
|--------------------|-----------|-------------------------------------------------------------------------------------------------------------------------------------------------------------------------------------------------------------------------------------------------------------------------------|----------------------------|------|---------------------|--|------|
| cimal:             |           |                                                                                                                                                                                                                                                                               |                            |      |                     |  |      |
| 0.X ±:             |           |                                                                                                                                                                                                                                                                               |                            |      |                     |  |      |
| XX ±:              |           | MILLER ELECTRIC MFG. LLC, APPLETON, WI. USA An ITW Welding Company                                                                                                                                                                                                            |                            |      |                     |  |      |
| XX ±:              |           | Title: TANK, RESERVOIR HYD 20 GAL W/FILTER                                                                                                                                                                                                                                    |                            |      |                     |  |      |
| nal <u>+</u> :     |           | NOT TO SCALE                                                                                                                                                                                                                                                                  |                            |      | CONFIDENTIAL SHEET: |  | of 1 |
| ular ±:<br>Finish: |           | © MILLER ELECTRIC MEG. LLC ("MILLER"). THIS DOCUMENTIFILE AND THE INFORMATION CONTAINED THEREIN<br>("MATERIAL") IS MILLER PROPRIETARY AND CONFIDENTIAL INFORMATION AND SHALL NOT BE DUPLICATED OR<br>DISTRIBUTED WITHOUT MILLER AND SHALL BE RETURNED TO MILLER UPON REQUEST. |                            |      |                     |  |      |
|                    | -1        | Orig. Drn. By:                                                                                                                                                                                                                                                                | CL                         | Size | Drawing No          |  | Rev  |
|                    |           | Date:<br>Rev. Appvd. By:<br>Date:                                                                                                                                                                                                                                             | 03/15/24<br>CL<br>03/20/24 | В    | 300550 A            |  | Α    |
|                    | 1         |                                                                                                                                                                                                                                                                               |                            |      |                     |  |      |