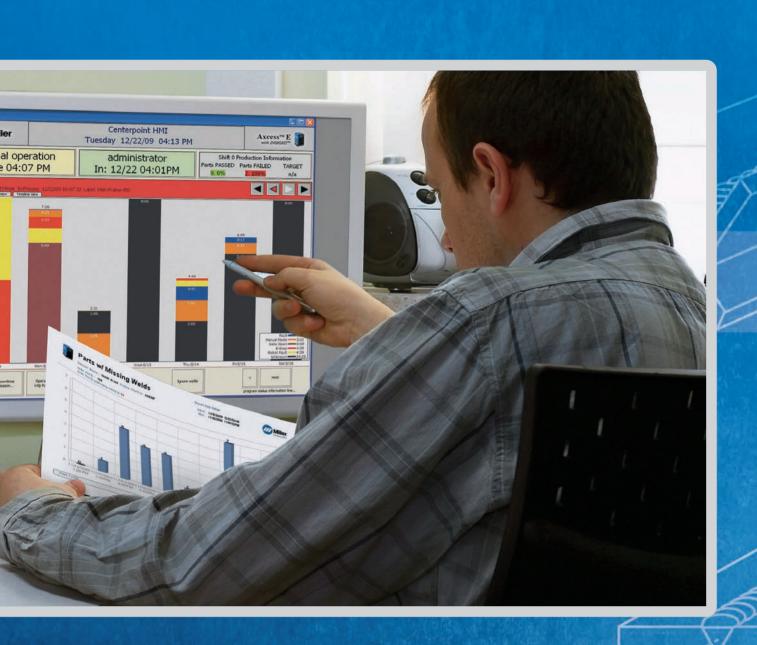

Welding careers in today's market offer great earning potential and the opportunity to travel the world. Wherever you are in your education, there's a way for you to start training and securing the right credentials now. BYF has partnered with the Miller Electric to promote industrial skills and recruit the next generation of welding professionals.