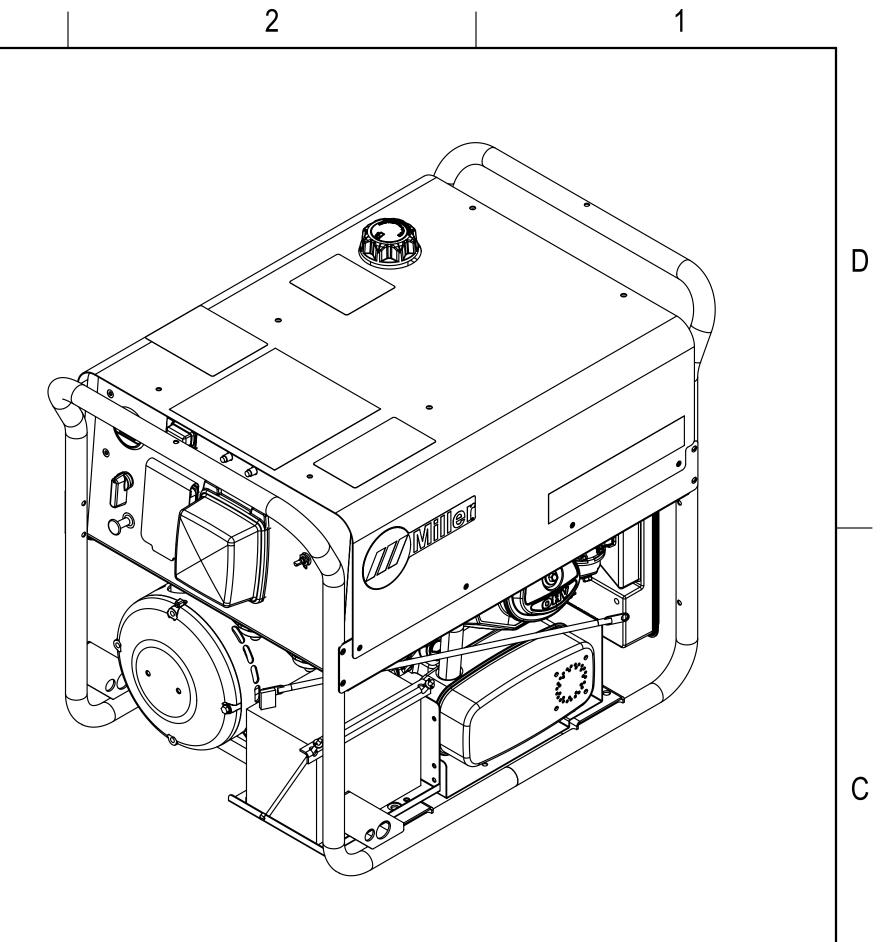

8 6 D - 20.083 -0 0  $\frown$ 0 0 Û  $\bigcirc$ 24.408 С 0 0 0 В 16.850 \_\_\_\_\_ A \*RoHS COMPLIANT\* 6

8

5

3

- 31.387

5

4

|                      | Dimensions are in INCHES<br>Unless Otherwise Specifie | h                                                                                                                                                                                                                                                                                                                                                                                 |                 |               |
|----------------------|-------------------------------------------------------|-----------------------------------------------------------------------------------------------------------------------------------------------------------------------------------------------------------------------------------------------------------------------------------------------------------------------------------------------------------------------------------|-----------------|---------------|
|                      | Decimal:                                              | <b>Miller</b> ®                                                                                                                                                                                                                                                                                                                                                                   |                 |               |
|                      | 0.X ±:                                                |                                                                                                                                                                                                                                                                                                                                                                                   |                 |               |
|                      | 0.XX ±:                                               | MILLER ELECTRIC MFG. LLC, APPLETON, WI. USA An ITW Welding Company Title: BLUE STAR 185                                                                                                                                                                                                                                                                                           |                 |               |
|                      | 0.XXX ±:                                              |                                                                                                                                                                                                                                                                                                                                                                                   |                 |               |
|                      | Fractional ±:                                         |                                                                                                                                                                                                                                                                                                                                                                                   |                 |               |
|                      | 7                                                     | NOT TO SCALE                                                                                                                                                                                                                                                                                                                                                                      | CONFIDENTIAL S  | SHEET: 1 of 1 |
|                      | Angular ±:                                            | © MILLER ELECTRIC MFG. LLC ("MILLER"). THIS DOCUMENT/FILE AND THE INFORMATION CONTAINED THEREIN<br>("MATERIAL") IS MILLER PROPRIETARY AND COMFIDENTIAL INFORMATION AND SHALL NOT BE DUPLICATED OR<br>DISTRIBUTED WITHOUT MULLER'S EXPRESS WITTER CONSENT. THIS MATERIAL SHALL BE USED SOLELY FOR THE<br>PURPOSE SET FORTH BY MILLER AND SHALL BE RETURNED TO MILLER UPON REQUEST. |                 |               |
|                      | Machine Finish:                                       |                                                                                                                                                                                                                                                                                                                                                                                   |                 |               |
|                      |                                                       |                                                                                                                                                                                                                                                                                                                                                                                   | Size Drawing No | Rev           |
|                      |                                                       | Date: 03/15/24                                                                                                                                                                                                                                                                                                                                                                    | D 907664        |               |
| Revision Description |                                                       | Rev. Appvd. By: CL<br>Date: 03/20/24                                                                                                                                                                                                                                                                                                                                              | D 907004        | 4 A           |
| 0                    |                                                       |                                                                                                                                                                                                                                                                                                                                                                                   | 1               |               |
|                      |                                                       |                                                                                                                                                                                                                                                                                                                                                                                   |                 |               |
| — —                  |                                                       |                                                                                                                                                                                                                                                                                                                                                                                   | -               |               |