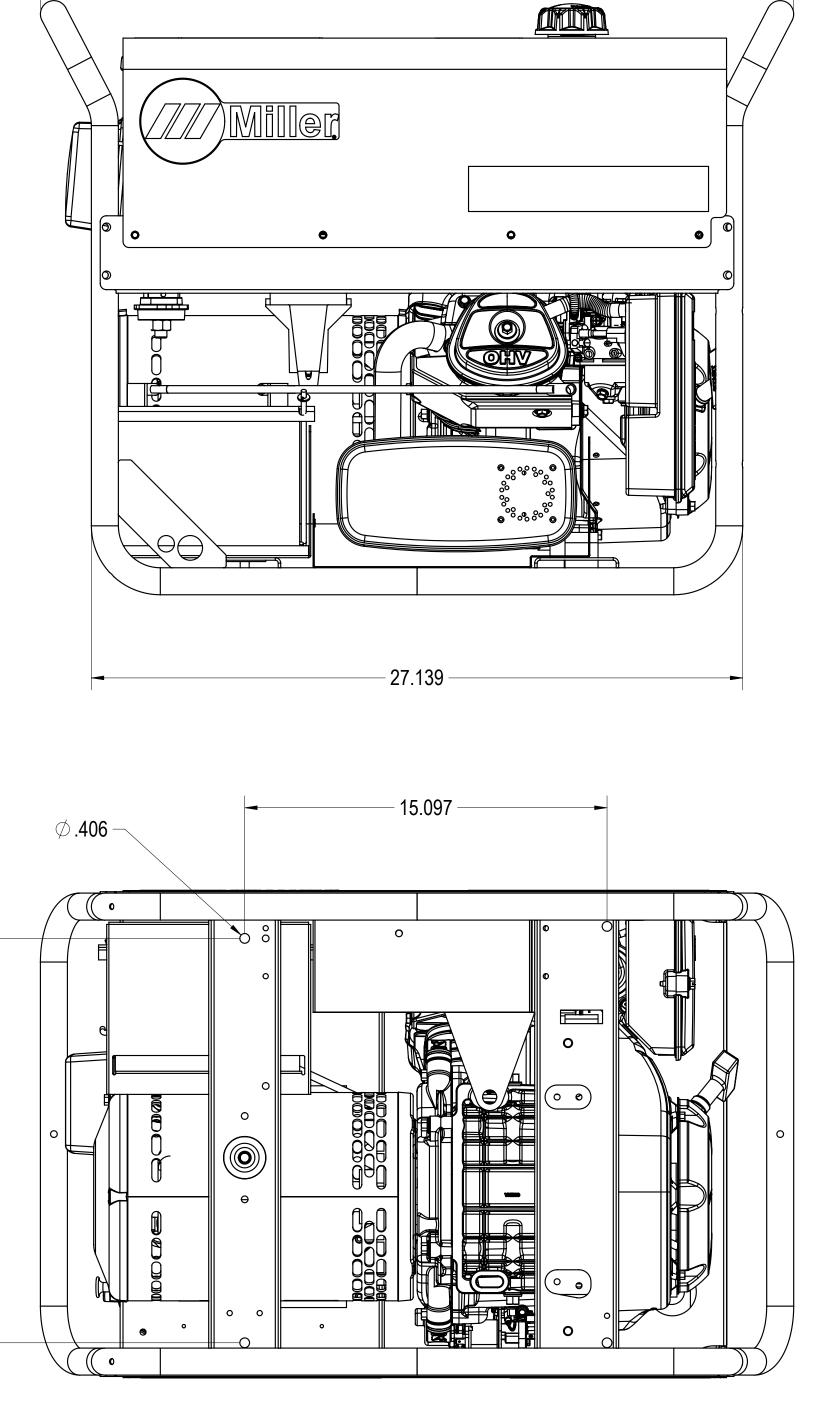

8 6 D - 20.083 -0 0  $\frown$ 0 0 Û  $\bigcirc$ 24.408 С 0 0 0 В 16.850 \_\_\_\_\_ A \*RoHS COMPLIANT\* 6

8

5

3

- 31.387

5

4

|                      | Dimensions are in INCHES<br>Unless Otherwise Specifie | h                                                                                                                                                                                                                                                                                                                                                                                 |                 |               |
|----------------------|-------------------------------------------------------|-----------------------------------------------------------------------------------------------------------------------------------------------------------------------------------------------------------------------------------------------------------------------------------------------------------------------------------------------------------------------------------|-----------------|---------------|
|                      | Decimal:                                              | <b>Miller</b> ®                                                                                                                                                                                                                                                                                                                                                                   |                 |               |
|                      | 0.X ±:                                                |                                                                                                                                                                                                                                                                                                                                                                                   |                 |               |
|                      | 0.XX ±:                                               | MILLER ELECTRIC MFG. LLC, APPLETON, WI. USA An ITW Welding Company Title: BLUE STAR 185                                                                                                                                                                                                                                                                                           |                 |               |
|                      | 0.XXX ±:                                              |                                                                                                                                                                                                                                                                                                                                                                                   |                 |               |
|                      | Fractional ±:                                         |                                                                                                                                                                                                                                                                                                                                                                                   |                 |               |
|                      | 7                                                     | NOT TO SCALE                                                                                                                                                                                                                                                                                                                                                                      | CONFIDENTIAL S  | SHEET: 1 of 1 |
|                      | Angular ±:                                            | © MILLER ELECTRIC MFG. LLC ("MILLER"). THIS DOCUMENT/FILE AND THE INFORMATION CONTAINED THEREIN<br>("MATERIAL") IS MILLER PROPRIETARY AND COMFIDENTIAL INFORMATION AND SHALL NOT BE DUPLICATED OR<br>DISTRIBUTED WITHOUT MULLER'S EXPRESS WITTER CONSENT. THIS MATERIAL SHALL BE USED SOLELY FOR THE<br>PURPOSE SET FORTH BY MILLER AND SHALL BE RETURNED TO MILLER UPON REQUEST. |                 |               |
|                      | Machine Finish:                                       |                                                                                                                                                                                                                                                                                                                                                                                   |                 |               |
|                      |                                                       |                                                                                                                                                                                                                                                                                                                                                                                   | Size Drawing No | Rev           |
|                      |                                                       | Date: 03/15/24                                                                                                                                                                                                                                                                                                                                                                    | D 907664        |               |
| Revision Description |                                                       | Rev. Appvd. By: CL<br>Date: 03/20/24                                                                                                                                                                                                                                                                                                                                              | D 907004        | 4 A           |
| 0                    |                                                       |                                                                                                                                                                                                                                                                                                                                                                                   | 1               |               |
|                      |                                                       |                                                                                                                                                                                                                                                                                                                                                                                   |                 |               |
| — —                  |                                                       |                                                                                                                                                                                                                                                                                                                                                                                   | -               |               |