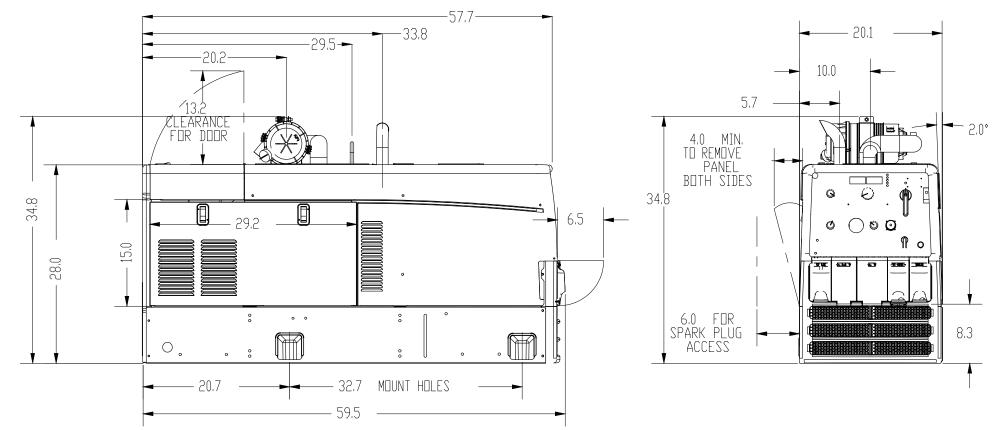

|     |      |    |     |                      | Tolerances Unless<br>Otherwise Specified | MILLER ELECTRIC MFG. CO.,             |      |              |     |
|-----|------|----|-----|----------------------|------------------------------------------|---------------------------------------|------|--------------|-----|
|     |      |    |     |                      | Decimal ±:                               | Title: TECH DRAWING                   |      |              |     |
|     |      |    |     |                      | Fractional ±:                            | TECH DRAWING, TRAILBLAZER 302 AIR PAK |      |              |     |
|     |      |    |     |                      |                                          |                                       |      |              |     |
|     |      |    |     |                      | Angular ±:                               | DRAWING NOT TO SCALE                  |      | CONFIDENTIAL |     |
|     |      |    |     |                      | -<br>Finish:                             | Drawn By: LMJ                         | Size | Drawing No   | Rev |
| Rev | Date | Ву | ECD | Revision Description |                                          | Date: 03-31-09                        | A    | 244119       | 01  |