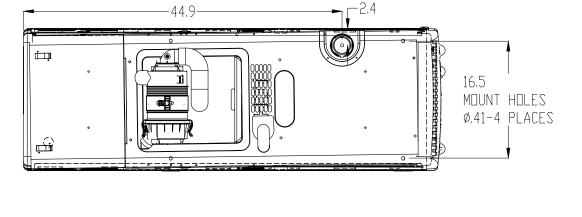

|     |      |    |     |                      | Tolerances Unless<br>Otherwise Specified | MILLER ELECTRIC MFG. CO.,             |      |              |     |
|-----|------|----|-----|----------------------|------------------------------------------|---------------------------------------|------|--------------|-----|
|     |      |    |     |                      | Decimal ±:                               | Title: TECH DRAWING                   |      |              |     |
|     |      |    |     |                      | Fractional ±:                            | TECH DRAWING, TRAILBLAZER 302 AIR PAK |      |              |     |
|     |      |    |     |                      |                                          |                                       |      |              |     |
|     |      |    |     |                      | Angular ±:                               | DRAWING NOT TO SCALE                  |      | CONFIDENTIAL |     |
|     |      |    |     |                      | -<br>Finish:                             | Drawn By: LMJ                         | Size | Drawing No   | Rev |
| Rev | Date | Ву | ECD | Revision Description |                                          | Date: 03-31-09                        | A    | 244119       | 01  |