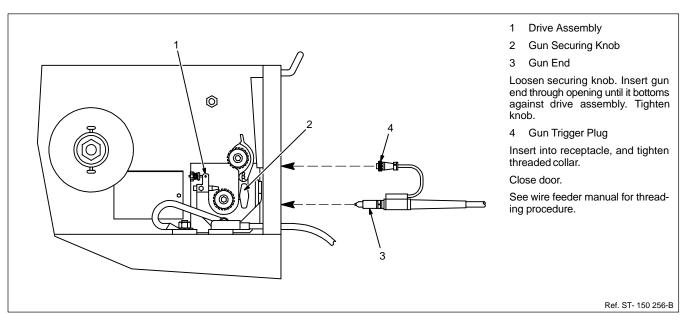

|
| Duty Cycle     | See Figure 2-1                                                                                                     |
| Wire Diameter  | .023 Thru .045 in (0.6 Thru 1.1 mm) Hard Or Flux Cored Wires                                                       |
| Weight         | 12 ft Gun – Net: 4.9 lb (2.2 kg); Ship: 7.4 lb (3.4 kg)<br>15 ft Gun – Net: 5.2 lb (2.4 kg); Ship: 7.7 lb (3.5 kg) |

# **CAUTION**

#### USING GUN BEYOND DUTY CYCLE RATING can damage gun and void warranty.

- Do not use gun beyond 200 amperes at 100% duty cycle when using CO<sub>2</sub> shielding gas.
- $\bullet\,$  Use gun at 50% duty cycle when using mixed shielding gas.

wfwarn8.1 10/91



Figure 2-1. Duty Cycle

### **SECTION 3 – INSTALLATION**

#### 3-1. Preparing And Installing Gun



Figure 3-1. Installing Gun

### **SECTION 4 – OPERATION**



#### 4-1. Operating The Gun



Figure 4-1. Using Gun Switches

## **SECTION 5 – MAINTENANCE & TROUBLESHOOTING**



READ SAFETY BLOCKS at beginning of manual before proceeding.

#### 5-1. Maintenance And Troubleshooting



Figure 5-1. Routine Maintenance

**Table 5-1. Troubleshooting** 

| Trouble                                                             | Remedy                                                                                                                                                                                                      |
|---------------------------------------------------------------------|----------------------------------------------------------------------------------------------------