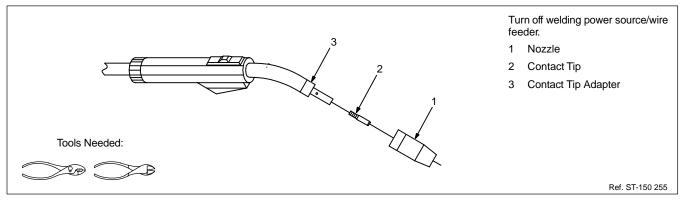

k contact tip. Check trigger connection at welding power source/wire feeder. Have nearest Factory Authorized Serive Station/Service Distributor check gun trigger switch.                               |
| Wire feeds unevenly.                                                | Check contact tip. Check for kinks in gun cable. Blow out liner and gun casing.                                                                                                                             |
| Wire speed does not change when using gun Increase/Decrease switch. | Check welding power source/wire feeder set up. Have nearest Factory Authorized Service Station/Service Distributor check Increase/Decrease switch.                                                          |

### 5-2. Changing Contact Tip And Liner



Figure 5-2. Changing Contact Tip

## CAUTION

#### FLYING METAL CHIPS AND DIRT can cause injury and damage equipment.

Point gun away from people and in a safe direction when blowing out with compressed air.



Figure 5-3. Changing Liner



# **SECTION 6 – PARTS LIST**



Figure 6-1. Complete Assembly (GA-21CM Model Illustrated)

|      |      |             | Qua    | antity  |
|------|------|-------------|--------|---------|
| Item | Part |             | Me     | odel    |
| No.  | No.  | Description | GA-21C | GA-21CM |

#### Figure 6-1. Complete Assembly

| Figure 6-1. Complete Assembly