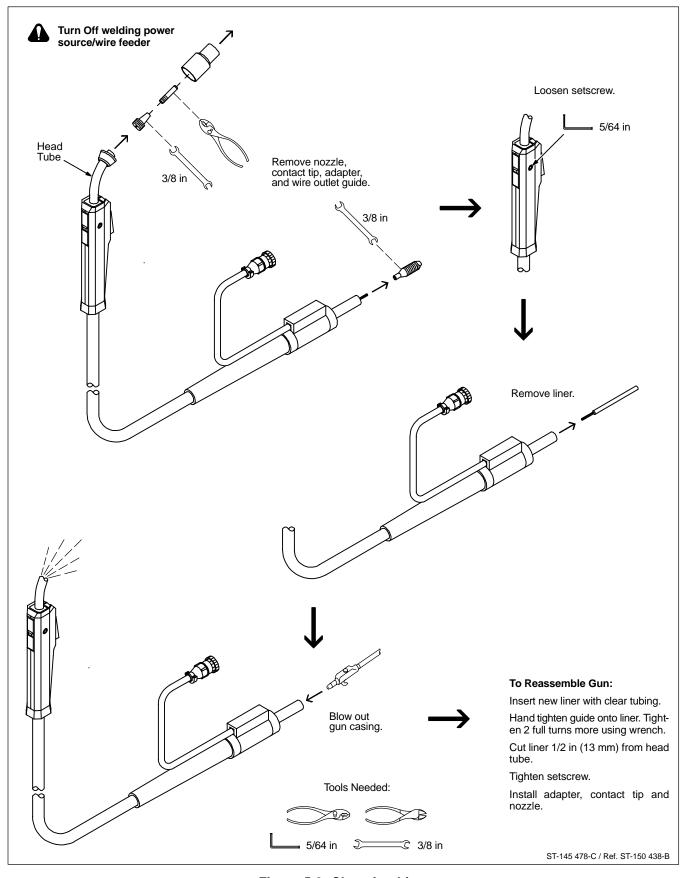

### 5-2. Changing Contact Tip And Liner

Figure 5-2. Changing Contact Tip

## CAUTION

#### FLYING METAL CHIPS AND DIRT can cause injury and damage equipment.

Point gun away from people and in a safe direction when blowing out with compressed air.

Figure 5-3. Changing Liner