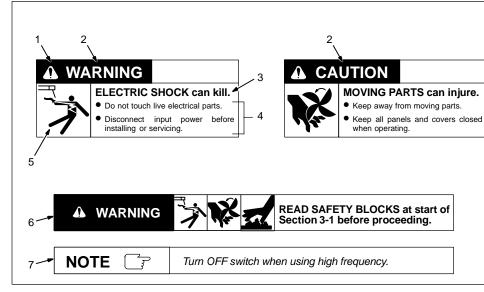

### **SECTION 1 – SAFETY INFORMATION**

mod1.1 8/92

- Read all safety messages throughout this manual.
- Obey all safety messages to avoid injury.
- Learn the meaning of WARNING and CAUTION.

Figure 1-1. Safety Information

- 1 Safety Alert Symbol
- 2 Signal Word

WARNING means possible death or serious injury can happen.

CAUTION means possible minor injury or equipment damage can happen.

- 3 Statement Of Hazard And Result
- 4 Safety Instructions To Avoid Hazard
- 5 Hazard Symbol (If Available)
- 6 Safety Banner

Read safety blocks for each symbol shown.

7 NOTE

Special instructions for best operation – not related to safety.