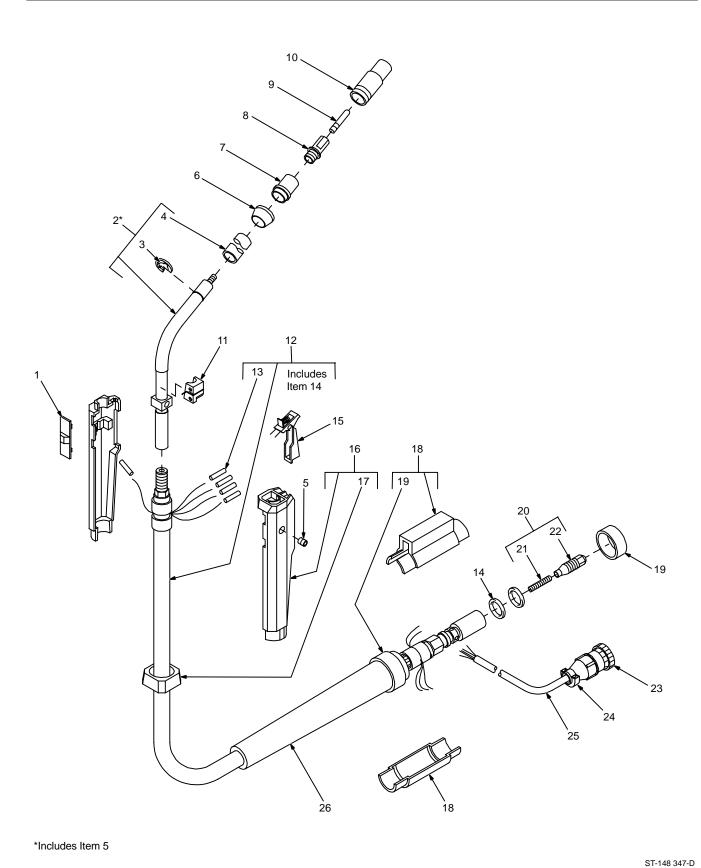

# **SECTION 6 – PARTS LIST**

Figure 6-1. Complete Assembly (GA-21CM Model Illustrated)

|      |      |             | Qua    | antity  |
|------|------|-------------|--------|---------|
| Item | Part |             | Me     | odel    |
| No.  | No.  | Description | GA-21C | GA-21CM |