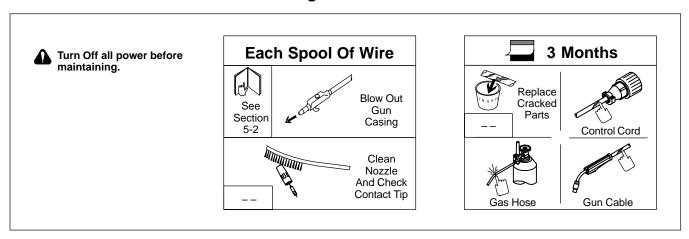

#### 5-1. Maintenance And Troubleshooting

Figure 5-1. Routine Maintenance

**Table 5-1. Troubleshooting** 

| Trouble                                                             | Remedy                                                                                                                                                                                                      |
|---------------------------------------------------------------------|-------------------------------------------------------------------------------------------------------------------------------------------------------------------------------------------------------------|
| Wire does not feed.                                                 | Check contact tip. Check for kinks in gun cable. Check trigger connection at welding power source/wire feeder. Have nearest Factory Authorized Serive Station/Service Distributor check gun trigger switch. |
| Wire is not energized.                                              | Check contact tip. Check trigger connection at welding power source/wire feeder. Have nearest Factory Authorized Serive Station/Service Distributor check gun trigger switch.                               |
| Wire feeds unevenly.                                                | Check contact tip. Check for kinks in gun cable. Blow out liner and gun casing.                                                                                                                             |
| Wire speed does not change when using gun Increase/Decrease switch. | Check welding power source/wire feeder set up. Have nearest Factory Authorized Service Station/Service Distributor check Increase/Decrease switch.                                                          |