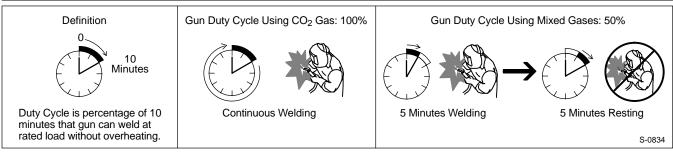

#### USING GUN BEYOND DUTY CYCLE RATING can damage gun and void warranty.

- Do not use gun beyond 200 amperes at 100% duty cycle when using CO<sub>2</sub> shielding gas.
- $\bullet\,$  Use gun at 50% duty cycle when using mixed shielding gas.

wfwarn8.1 10/91

Figure 2-1. Duty Cycle