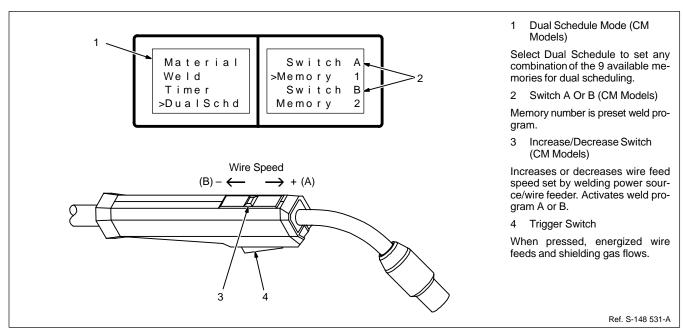

|
| Wire Diameter  | .023 Thru .045 in (0.6 Thru 1.1 mm) Hard Or Flux Cored Wires                                                       |
| Weight         | 12 ft Gun – Net: 4.9 lb (2.2 kg); Ship: 7.4 lb (3.4 kg)<br>15 ft Gun – Net: 5.2 lb (2.4 kg); Ship: 7.7 lb (3.5 kg) |

# **CAUTION**

#### USING GUN BEYOND DUTY CYCLE RATING can damage gun and void warranty.

- Do not use gun beyond 200 amperes at 100% duty cycle when using CO<sub>2</sub> shielding gas.
- $\bullet\,$  Use gun at 50% duty cycle when using mixed shielding gas.

wfwarn8.1 10/91



Figure 2-1. Duty Cycle

### **SECTION 3 – INSTALLATION**

#### 3-1. Preparing And Installing Gun



Figure 3-1. Installing Gun

### **SECTION 4 – OPERATION**



#### 4-1. Operating The Gun



Figure 4-1. Using Gun Switches

## **SECTION 5 – MAINTENANCE & TROUBLESHOOTING**



READ SAFETY BLOCKS at beginning of manual before proceeding.

#### 5-1. Maintenance And Troubleshooting



Figure 5-1. Routine Maintenance

**Table 5-1. Troubleshooting** 

| Trouble                                                             | Remedy                                                                                                                                                                                                      |
|---------------------------------------------------------------------|------------------------------------------------------------------------------------------------------------------------------------------------------------------------------------------------